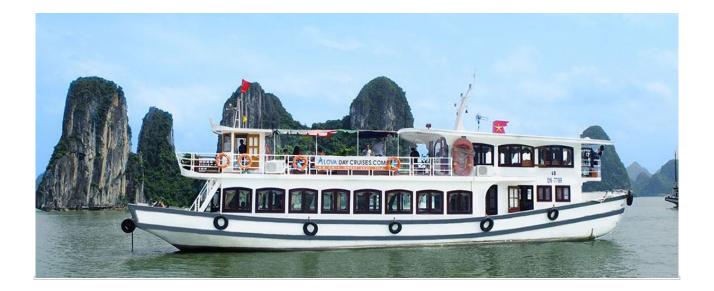

# **Trip Overview**

Amira cruise 2 days is a special tour with unique itinerary to discover Bai Tu Long Bay. Here, you will have chance to visit Vung Vieng fishing village by bamboo boat and learn about local life of fishermen. Exploring Thien Canh Son cave and joining cooking class are also interesting highlights on Amira cruise. Let's come and join us for a lifetime!

ACCOMMODATION Cruise Cabin **TYPE** Cruise tour